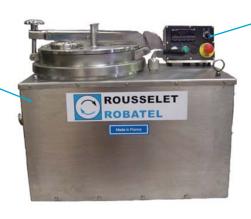

#### Rigid frame

Vertical axis centrifuge mounted on 4 anti-vibration rubber dampers.

Controlers

Centrifuge manual operation by means of a control box set on the frame.

#### Basket

200 mm (RC20) or 300mm (RC30) ) with removable filtration bag.

#### Rotating basket

Driven by single speed side mounted motor and transmission via antistatic belt, connected to a frequency invertor to achieve starting, braking and variable speed. All motors and electrical equipment mounted on the machine are water tight (IP55).