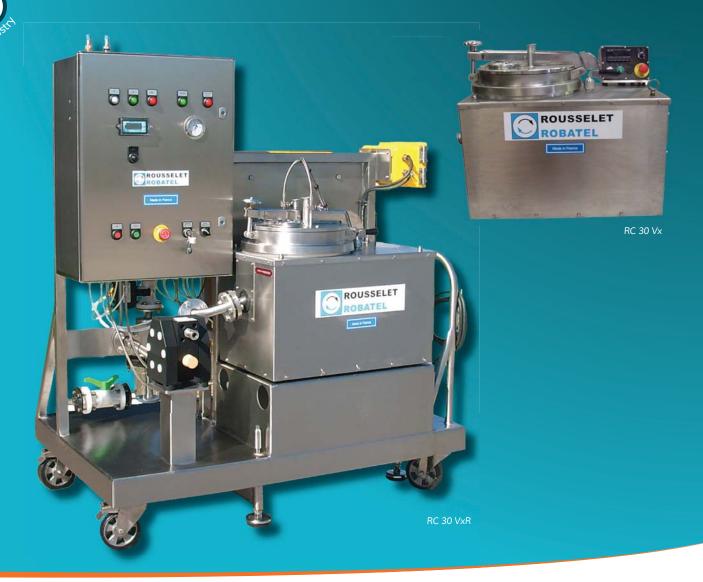

# LABORATORY CENTRIFUGES RC 20 / RC 30 Vx

### GENERAL DESIGN OF RC20 / RC30 Vx TYPE CENTRIFUGES

#### Rigid frame

Vertical axis centrifuge mounted on 4 anti-vibration rubber dampers.

Controlers

Centrifuge manual operation by means of a control box set on the frame.

#### Electrical Cabinet Separate & water tight.

#### Basket

200 mm (RC20) or 300mm (RC30) ) with removable filtration bag.

#### Rotating basket

Driven by single speed side mounted motor and transmission via antistatic belt, connected to a frequency invertor to achieve starting, braking and variable speed. All motors and electrical equipment mounted on the machine are water tight (IP55).

### Safety

Centrifuge supplied with all safety devices according to latest European standards. Centrifuge manual operation by means of a control box set on the frame.