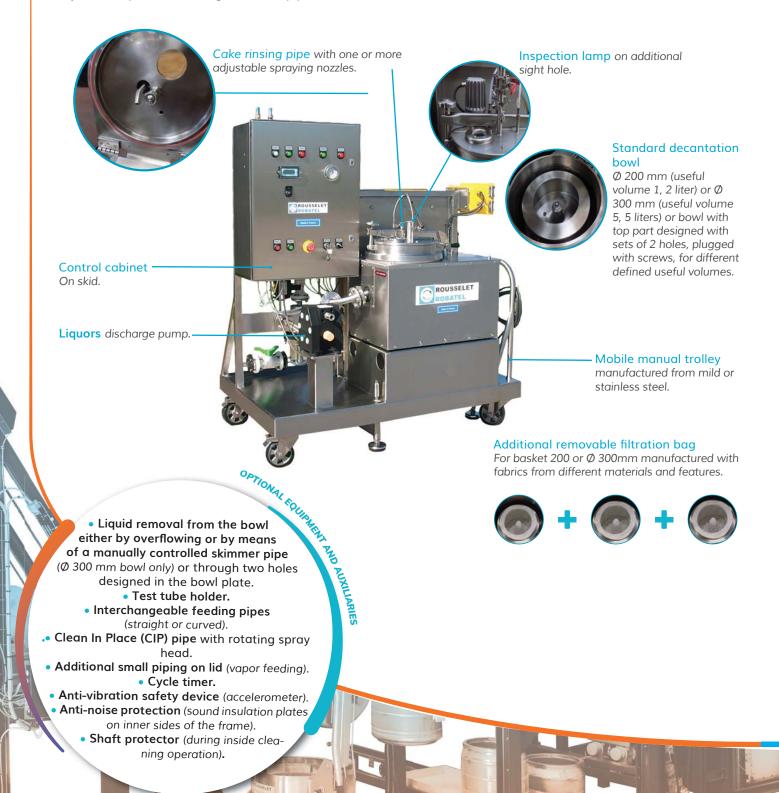

#### Rigid frame

Vertical axis centrifuge mounted on 4 anti-vibration rubber dampers.

Controlers

Centrifuge manual operation by means of a control box set on the frame.

#### Electrical Cabinet Separate & water tight.

#### Basket

200 mm (RC20) or 300mm (RC30) ) with removable filtration bag.

#### Material

All product wetted parts including the outside frame are manufactured from stainless steel AISI 316.

#### Lid with E.P

Sealing gasket and safety locking, feeding pipe and sight glass.

#### Rotating basket

Driven by single speed side mounted motor and transmission via antistatic belt, connected to a frequency invertor to achieve starting, braking and variable speed. All motors and electrical equipment mounted on the machine are water tight (IP55).

### Safety

Centrifuge supplied with all safety devices according to latest European standards. Centrifuge manual operation by means of a control box set on the frame.